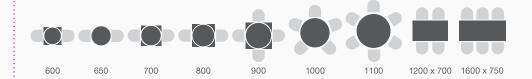

# Choose your table top size

Recommended seating for bar/casual

Recommended seating for formal dining