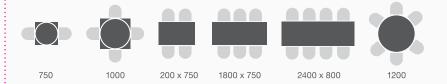

# Choose your table top size

Recommended seating for bar/casual

Recommended seating for formal dining